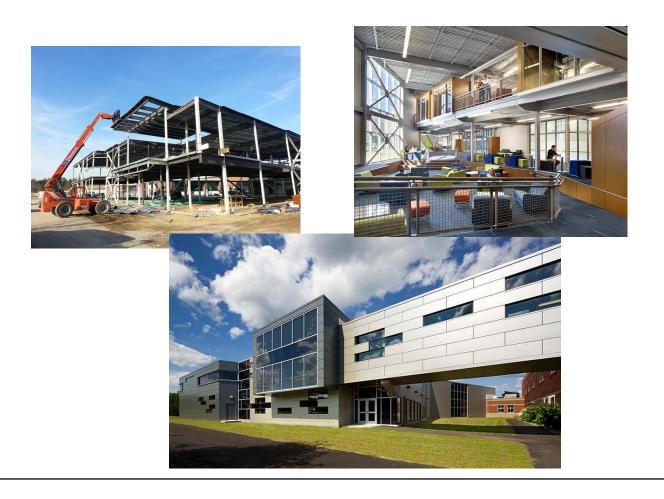

## JCC Selected as Owner's Representative for New Student Center Expansion at Manchester Community College

Jobin Construction Consultants was selected by the Manchester Community College to oversee and manage the construction of their new 30,000 s.f. Student Center.

The student center expansion includes a large multi purpose room, kitchen and dining area, Yoga room, workout center, lounge space and also provided a bridge to adjacent classroom spaces. This project created a space for students to gather, study, relax, and enjoy the campus amenities. The building, designed by Lavallee Brensinger Architects, is constructed of structural steel and metal panels, and provides large amounts of glass to allow daylight to fill the space. The addition was funded entirely by the student population.